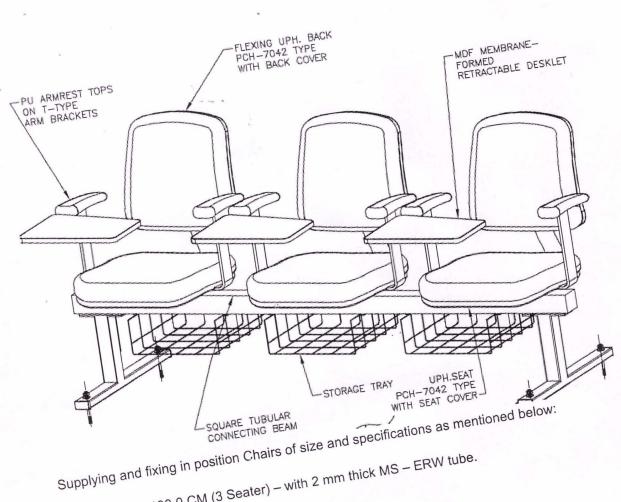

Signature of the Tenderer

Overall Width: 190.0 CM (3 Seater) - with 2 mm thick MS - ERW tube.

Overall Depth: 70.0 CM Approx. (Desklet in Use)

Overall Depth: 60.0 CM Approx. (Desklet Folded)

Unspecified Tol.: +-2.0 CM

The Desklet should be folded on right hand side of seat when not in use. Desklet Size: 34.5 CM(W) X 26.0 CM (D) The Desklet should be Trapezium shaped

Finish: Powder Coated for all fabricated components

The Structure should be grouted using Chemical Bolts of Size: SEAT/BACK ASSEMBLY: The seat made from 1.2cm. thk. hot pressed plywood and back is injection moulded from black Co-polymer Polypropylene upholstered with fabric and moulded

covers. The back foam is designed with contoured lumbar support for extra comfort. Polyurethane foam together with seat and back

SEAT SIZE: 45.0cm(W) x 42.0cm.(D)

BACK SIZE: 39.0cm(W) x 38.0cm.(H)

SEAT / BACK COVERS: The seat and back covers are injection moulded in black Co-polymer Polypropylene.

POLYURETHANE FOAM: The polyurethane foam is moulded with density = 45 +/-2 kg/m3 and Hardness = 20 +/- 2 on Hampden machine at 25% compression.

ARMREST ASSEMBLY: The one-piece armrests are injection moulded from black Nylon. The armrests are fitted to the seat with armrest connecting brackets made of 0.5cm. thk. HR steel PU armrest top on T type arm-bracket and comprising of MDF membrane formed retractable desklet.